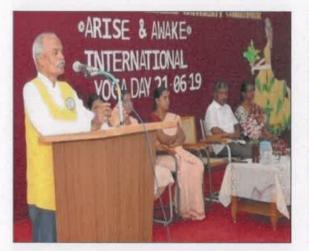

International Yoga Day Celebration - 21.06.2019

ST. JOSEPH'S COLLEGE FOR WOMEN TIRUPUR - 641 604.

7.3 Institutional Distinctiveness

Kangeyam Road, Tirupur – 641 604. Affiliated to Bharathiar University, Accredited with Grade "B+" by NAAC Ph: 0421 – 2427575, 94874 04045 | E-mail: sjcfw@yahoo.co.in