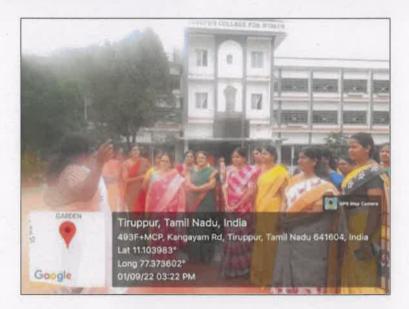

The college initiate to celebrate World Alzheimer's Day, World Gratitude Day, Mental Health Day, International Yoga Day, and organize fitness training programs for faculties and holistic health awareness programs. The Health and Hygiene Club conducts competitions to enhance the students to adopt healthy habits. Additionally, the college provides acupuncture and naturopathy services to promote alternative health practices.