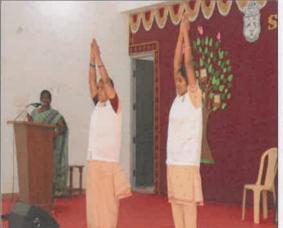

International Yoga Day Celebration - 21.06.2019

ST. JOSEPH'S COLLEGE FOR WOMEN TIRUPUR - 641 604.

7.3 Institutional Distinctiveness

Kangeyam Road, Tirupur – 641 604. Affiliated to Bharathiar University, Accredited with Grade "B+" by NAAC Ph: 0421 – 2427575, 94874 04045 | E-mail: sjcfw@yahoo.co.in