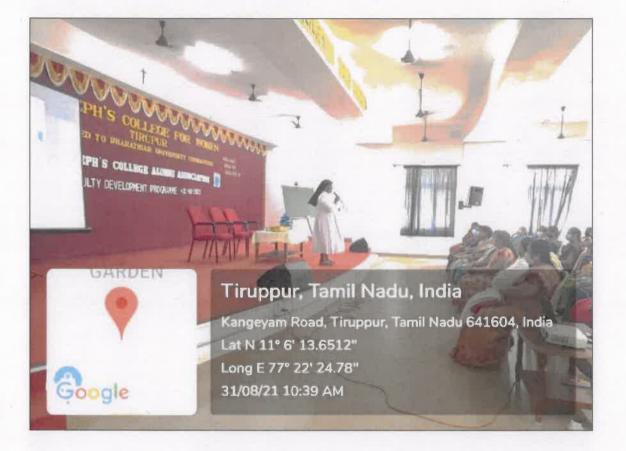

Faculty Development Programme on Menopause and its effects - 31.08.2021

IPAL ST. JOSEPH'S COLLEGE FOR WOMEN

TIRUPUR - 641 604.

**Criterion - VII** 

Kangeyam Road, Tirupur – 641 604. Affiliated to Bharathiar University, Accredited with Grade "B+" by NAAC Ph: 0421 – 2427575, 94874 04045 | E-mail: sjcfw@yahoo.co.in