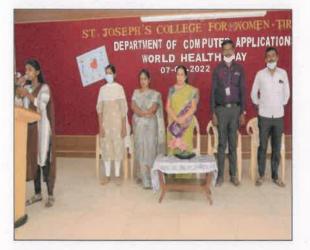

World Health Day - 07.04.2022

Elm DAL ST. JOSEPH'S COLLEGE FOR WOMEN TIRUPUR - 641 604.

Criterion - VII

Kangeyam Road, Tirupur – 641 604. Affiliated to Bharathiar University, Accredited with Grade "B+" by NAAC Ph: 0421 - 2427575, 94874 04045 | E-mail: sjcfw@yahoo.co.in