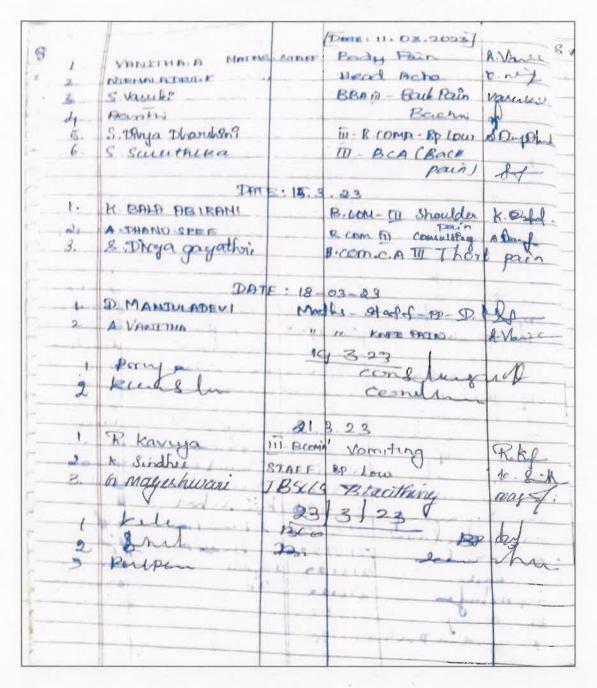

#### Sample Health Care Register

| -                           | SPERMISS         | RIMAN       | SNO   | DATE                                                                                                                                                                                                                                                                                                                                                                                                                                                                                                                                                                                                                                                                                                                                                                                                                                                                                                                                                                                                                                                                                                                                                                                                                                                                                                                                                                                                                                                                                                                                                                                                                                                                                                                                                                                                                                                                               | NAME                                      | DISEASE       | Vigning    |
|-----------------------------|------------------|-------------|-------|------------------------------------------------------------------------------------------------------------------------------------------------------------------------------------------------------------------------------------------------------------------------------------------------------------------------------------------------------------------------------------------------------------------------------------------------------------------------------------------------------------------------------------------------------------------------------------------------------------------------------------------------------------------------------------------------------------------------------------------------------------------------------------------------------------------------------------------------------------------------------------------------------------------------------------------------------------------------------------------------------------------------------------------------------------------------------------------------------------------------------------------------------------------------------------------------------------------------------------------------------------------------------------------------------------------------------------------------------------------------------------------------------------------------------------------------------------------------------------------------------------------------------------------------------------------------------------------------------------------------------------------------------------------------------------------------------------------------------------------------------------------------------------------------------------------------------------------------------------------------------------|-------------------------------------------|---------------|------------|
| NO DIFF NOME                |                  | 11          | Sinc  |                                                                                                                                                                                                                                                                                                                                                                                                                                                                                                                                                                                                                                                                                                                                                                                                                                                                                                                                                                                                                                                                                                                                                                                                                                                                                                                                                                                                                                                                                                                                                                                                                                                                                                                                                                                                                                                                                    |                                           | - District    | oldier.    |
| NO                          | Bernspen         | kul         | 1     | 09.10/22                                                                                                                                                                                                                                                                                                                                                                                                                                                                                                                                                                                                                                                                                                                                                                                                                                                                                                                                                                                                                                                                                                                                                                                                                                                                                                                                                                                                                                                                                                                                                                                                                                                                                                                                                                                                                                                                           | S. Keenthann                              | U.Simering    | Kenf.      |
| 1 Steller hurring           | form             | Muy_        | g.    |                                                                                                                                                                                                                                                                                                                                                                                                                                                                                                                                                                                                                                                                                                                                                                                                                                                                                                                                                                                                                                                                                                                                                                                                                                                                                                                                                                                                                                                                                                                                                                                                                                                                                                                                                                                                                                                                                    | S. Niche / Ariller,                       |               | de ·       |
| 11 12 margine con           | Fever            | TP.         | 3     | 13/2/29                                                                                                                                                                                                                                                                                                                                                                                                                                                                                                                                                                                                                                                                                                                                                                                                                                                                                                                                                                                                                                                                                                                                                                                                                                                                                                                                                                                                                                                                                                                                                                                                                                                                                                                                                                                                                                                                            | Revi you Chemil                           | y Orenweight. |            |
| 3 9/11/22 H Kathija Berri   | As al tom        | 4           | 4-    | 13/2/2                                                                                                                                                                                                                                                                                                                                                                                                                                                                                                                                                                                                                                                                                                                                                                                                                                                                                                                                                                                                                                                                                                                                                                                                                                                                                                                                                                                                                                                                                                                                                                                                                                                                                                                                                                                                                                                                             | 3 mil                                     | Compile       | ut         |
| 3 shiles K Sulforajskumi    |                  | Rola        |       |                                                                                                                                                                                                                                                                                                                                                                                                                                                                                                                                                                                                                                                                                                                                                                                                                                                                                                                                                                                                                                                                                                                                                                                                                                                                                                                                                                                                                                                                                                                                                                                                                                                                                                                                                                                                                                                                                    | Timp                                      | comple        | 1          |
| 5 16/1/22 & Sutheraperature | nuclps           | Vous        |       | 14/12/2                                                                                                                                                                                                                                                                                                                                                                                                                                                                                                                                                                                                                                                                                                                                                                                                                                                                                                                                                                                                                                                                                                                                                                                                                                                                                                                                                                                                                                                                                                                                                                                                                                                                                                                                                                                                                                                                            |                                           | Gai-trouble   | Var.       |
| 6 Highly and Ind            | top              | Live        |       | 1                                                                                                                                                                                                                                                                                                                                                                                                                                                                                                                                                                                                                                                                                                                                                                                                                                                                                                                                                                                                                                                                                                                                                                                                                                                                                                                                                                                                                                                                                                                                                                                                                                                                                                                                                                                                                                                                                  | G. Ruthing Riplacib                       |               |            |
| 4 Male Bernhard             | Buckpen          | Wer         | 8     | 16/12/ 22                                                                                                                                                                                                                                                                                                                                                                                                                                                                                                                                                                                                                                                                                                                                                                                                                                                                                                                                                                                                                                                                                                                                                                                                                                                                                                                                                                                                                                                                                                                                                                                                                                                                                                                                                                                                                                                                          | A. KAMATCHY                               | Glastrouble   | AB         |
| S. 17 ] 20 Kelpin           | BP               | but         |       |                                                                                                                                                                                                                                                                                                                                                                                                                                                                                                                                                                                                                                                                                                                                                                                                                                                                                                                                                                                                                                                                                                                                                                                                                                                                                                                                                                                                                                                                                                                                                                                                                                                                                                                                                                                                                                                                                    | K-MAHALAKSHA                              | wenteres      | le deny    |
| 7 17 por Dentine            |                  | Hert        |       | 15/12/2                                                                                                                                                                                                                                                                                                                                                                                                                                                                                                                                                                                                                                                                                                                                                                                                                                                                                                                                                                                                                                                                                                                                                                                                                                                                                                                                                                                                                                                                                                                                                                                                                                                                                                                                                                                                                                                                            |                                           | Constilie     |            |
| 8 Rolphie Micharican        | Log pai<br>fever | July.       | 5     |                                                                                                                                                                                                                                                                                                                                                                                                                                                                                                                                                                                                                                                                                                                                                                                                                                                                                                                                                                                                                                                                                                                                                                                                                                                                                                                                                                                                                                                                                                                                                                                                                                                                                                                                                                                                                                                                                    | Miccui                                    | Cruela        | 1          |
| 9 21/12 Barben              | nexperi          | Han         |       | 16 [12] 123                                                                                                                                                                                                                                                                                                                                                                                                                                                                                                                                                                                                                                                                                                                                                                                                                                                                                                                                                                                                                                                                                                                                                                                                                                                                                                                                                                                                                                                                                                                                                                                                                                                                                                                                                                                                                                                                        |                                           | Leuren        | 121        |
| 10 refutakutari             | 11               | 1 1 1       |       | 20/12/22                                                                                                                                                                                                                                                                                                                                                                                                                                                                                                                                                                                                                                                                                                                                                                                                                                                                                                                                                                                                                                                                                                                                                                                                                                                                                                                                                                                                                                                                                                                                                                                                                                                                                                                                                                                                                                                                           |                                           | Fewer         | kp         |
| 1 23/112 kurppa             | Comphet yeur     | e Jenneland |       |                                                                                                                                                                                                                                                                                                                                                                                                                                                                                                                                                                                                                                                                                                                                                                                                                                                                                                                                                                                                                                                                                                                                                                                                                                                                                                                                                                                                                                                                                                                                                                                                                                                                                                                                                                                                                                                                                    | T.H. Kowspixa                             | Stomach acts  | Reallys    |
| 18 23/11/22/Herry Hore      | 2                | her         | 100 C | 11                                                                                                                                                                                                                                                                                                                                                                                                                                                                                                                                                                                                                                                                                                                                                                                                                                                                                                                                                                                                                                                                                                                                                                                                                                                                                                                                                                                                                                                                                                                                                                                                                                                                                                                                                                                                                                                                                 | ANJAUNE P                                 |               | 1000       |
| 13 Depipila Ryme            | Liens            | 1410        |       |                                                                                                                                                                                                                                                                                                                                                                                                                                                                                                                                                                                                                                                                                                                                                                                                                                                                                                                                                                                                                                                                                                                                                                                                                                                                                                                                                                                                                                                                                                                                                                                                                                                                                                                                                                                                                                                                                    |                                           | Stomach Pain  | RA.        |
| 14 95/11/2 Jundo            | I gipan -        | pertrue     |       |                                                                                                                                                                                                                                                                                                                                                                                                                                                                                                                                                                                                                                                                                                                                                                                                                                                                                                                                                                                                                                                                                                                                                                                                                                                                                                                                                                                                                                                                                                                                                                                                                                                                                                                                                                                                                                                                                    | Subhasti Y (J. Bre                        |               | Rof.       |
| - 25 up Shrate.             | 1 fever          | the of.     |       |                                                                                                                                                                                                                                                                                                                                                                                                                                                                                                                                                                                                                                                                                                                                                                                                                                                                                                                                                                                                                                                                                                                                                                                                                                                                                                                                                                                                                                                                                                                                                                                                                                                                                                                                                                                                                                                                                    | A. Anita                                  | Joint Paring  | dia        |
| 16 of 1/2 hpstinne          | BP               | mult        | 1%    | 06/01/23                                                                                                                                                                                                                                                                                                                                                                                                                                                                                                                                                                                                                                                                                                                                                                                                                                                                                                                                                                                                                                                                                                                                                                                                                                                                                                                                                                                                                                                                                                                                                                                                                                                                                                                                                                                                                                                                           | ANTOLINE R                                | Stomch pain   | RA         |
| 17 20/1/2 James             | picerle for "    | Jun         |       |                                                                                                                                                                                                                                                                                                                                                                                                                                                                                                                                                                                                                                                                                                                                                                                                                                                                                                                                                                                                                                                                                                                                                                                                                                                                                                                                                                                                                                                                                                                                                                                                                                                                                                                                                                                                                                                                                    | Shanmada pasya                            | llead ache    | ha         |
| 13: 29 you Normaella        | <i>feud</i>      | Aber 1      |       | 8/1/03                                                                                                                                                                                                                                                                                                                                                                                                                                                                                                                                                                                                                                                                                                                                                                                                                                                                                                                                                                                                                                                                                                                                                                                                                                                                                                                                                                                                                                                                                                                                                                                                                                                                                                                                                                                                                                                                             |                                           | Creveling     | An         |
| 19 30/112 Keny              | Nock pen         | Re          |       | and the second sec | Beigna                                    | Len Br        | pe .       |
| 20 1/12/20 Dess             | Process Berry    | pulsa       | - 35  | 19/1/23                                                                                                                                                                                                                                                                                                                                                                                                                                                                                                                                                                                                                                                                                                                                                                                                                                                                                                                                                                                                                                                                                                                                                                                                                                                                                                                                                                                                                                                                                                                                                                                                                                                                                                                                                                                                                                                                            | Demartin                                  | Levers        | And        |
| 21 1112 temptra             | Leg for          | - Tet       | 23    | 9/1/23                                                                                                                                                                                                                                                                                                                                                                                                                                                                                                                                                                                                                                                                                                                                                                                                                                                                                                                                                                                                                                                                                                                                                                                                                                                                                                                                                                                                                                                                                                                                                                                                                                                                                                                                                                                                                                                                             | Plensone.                                 | <u>Bp</u>     | DY         |
| 22 11212 Menufyzer          | heind pai        | pur.        | - 21  | 1911/22                                                                                                                                                                                                                                                                                                                                                                                                                                                                                                                                                                                                                                                                                                                                                                                                                                                                                                                                                                                                                                                                                                                                                                                                                                                                                                                                                                                                                                                                                                                                                                                                                                                                                                                                                                                                                                                                            | 1 buli                                    | Knew prin     | from       |
| 23 Harz June                | Viemalius        | and         |       |                                                                                                                                                                                                                                                                                                                                                                                                                                                                                                                                                                                                                                                                                                                                                                                                                                                                                                                                                                                                                                                                                                                                                                                                                                                                                                                                                                                                                                                                                                                                                                                                                                                                                                                                                                                                                                                                                    | Rese mede                                 | Johins p      | Be         |
| 24 stappe pendar            | Generation       | - Hart      |       |                                                                                                                                                                                                                                                                                                                                                                                                                                                                                                                                                                                                                                                                                                                                                                                                                                                                                                                                                                                                                                                                                                                                                                                                                                                                                                                                                                                                                                                                                                                                                                                                                                                                                                                                                                                                                                                                                    | Sprendag                                  | Home pi       | 1          |
| 25 6/12/2 pring             | John Pa          | by          |       | \$1173                                                                                                                                                                                                                                                                                                                                                                                                                                                                                                                                                                                                                                                                                                                                                                                                                                                                                                                                                                                                                                                                                                                                                                                                                                                                                                                                                                                                                                                                                                                                                                                                                                                                                                                                                                                                                                                                             |                                           | ahum-         | The        |
|                             | fund             | bur         |       |                                                                                                                                                                                                                                                                                                                                                                                                                                                                                                                                                                                                                                                                                                                                                                                                                                                                                                                                                                                                                                                                                                                                                                                                                                                                                                                                                                                                                                                                                                                                                                                                                                                                                                                                                                                                                                                                                    | Burkel                                    | Bp-           | fare       |
| 27 Hill Donigher how        | Bueld pro-       | . Ra        | P U   | 1 10 123                                                                                                                                                                                                                                                                                                                                                                                                                                                                                                                                                                                                                                                                                                                                                                                                                                                                                                                                                                                                                                                                                                                                                                                                                                                                                                                                                                                                                                                                                                                                                                                                                                                                                                                                                                                                                                                                           | 1. A 10 1 1 1 1 1 1 1 1 1 1 1 1 1 1 1 1 1 | Congular      | 1 indirate |
|                             | Butritor         | The second  | 20    | 10/12/23                                                                                                                                                                                                                                                                                                                                                                                                                                                                                                                                                                                                                                                                                                                                                                                                                                                                                                                                                                                                                                                                                                                                                                                                                                                                                                                                                                                                                                                                                                                                                                                                                                                                                                                                                                                                                                                                           | Hunter 4                                  | Acent         | Lile       |
| 19 CHIZE BIGWART            | Apripa           | L'E         | 2     | 10/1/2                                                                                                                                                                                                                                                                                                                                                                                                                                                                                                                                                                                                                                                                                                                                                                                                                                                                                                                                                                                                                                                                                                                                                                                                                                                                                                                                                                                                                                                                                                                                                                                                                                                                                                                                                                                                                                                                             | putrem she                                | Redp          | 1 all      |

#### Sample Health Care Register

Sof Tirupur-4

Kangeyam Road, Tirupur – 641 604. Affiliated to Bharathiar University, Accredited with Grade "B+" by NAAC Ph: 0421 - 2427575, 94874 04045 | E-mail: sjcfw@yahoo.co.in