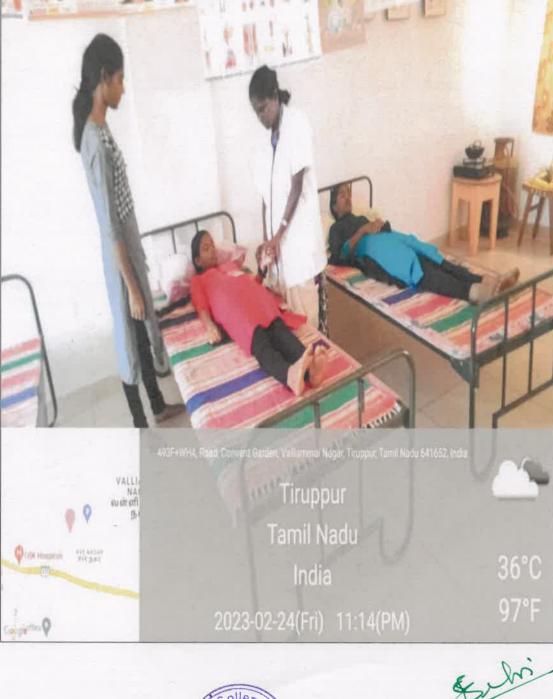

**Acupuncture and Naturopathy Services** 

7.3 Institutional Distinctiveness

Kangeyam Road, Tirupur – 641 604. Affiliated to Bharathiar University, Accredited with Grade "B+" by NAAC Ph: 0421 - 2427575, 94874 04045 | E-mail: sjcfw@yahoo.co.in