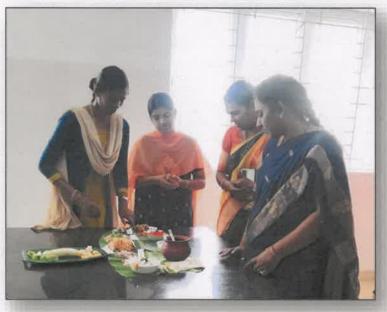

The college initiate to celebrate World Alzheimer's Day, World Gratitude Day, Mental Health Day, International Yoga Day, and organize fitness training programs for faculties and holistic health awareness programs. The Health and Hygiene Club conducts competitions to enhance the students to adopt healthy habits. Additionally, the college provides acupuncture and naturopathy services to promote alternative health practices.